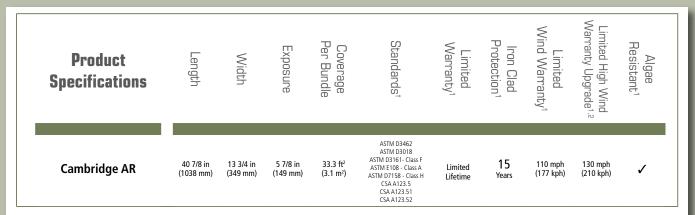

CAMBRIDGE AR

<sup>1</sup>See Limited Warranty for complete terms, conditions, restrictions and application requirements. <sup>2</sup>High Wind Application is required.

200

Cambridge AR Super White shingles meet ENERGY STAR® requirements in the US.

- Feature an algae resistant granule
- 15-Year IKO Iron Clad Protection<sup>1</sup>
- Covered by a Limited Lifetime Warranty<sup>1</sup>
- Provides up to 110 mph (177 km/h) Limited Wind Warranty<sup>1</sup>
- Limited High Wind Warranty Upgrade of 130 mph (210 km/h)<sup>1,2</sup>
- Miami-Dade Approved<sup>3</sup>