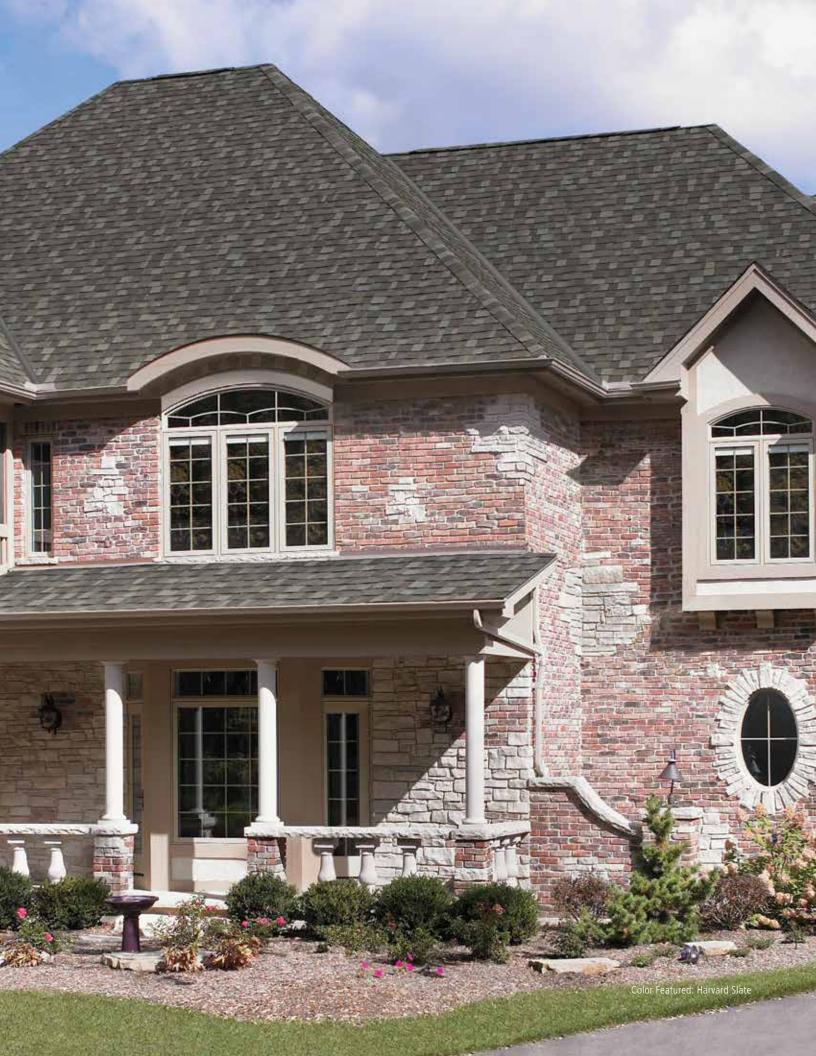

### Architectural Charm Cambridge AR shingles are layered to create shadows and depth. Eye-catching as a shake roof, they elevate your home's curb appeal.

Color Featured: Dual Brown

Note: All values shown are approximate. Product is designed and tested to comply with ASTM/CSA Standards at time of manufacture prior to packaging. See Limited Warranty for complete terms, conditions, restrictions and application requirements. <sup>2</sup>High Wind Application is required.