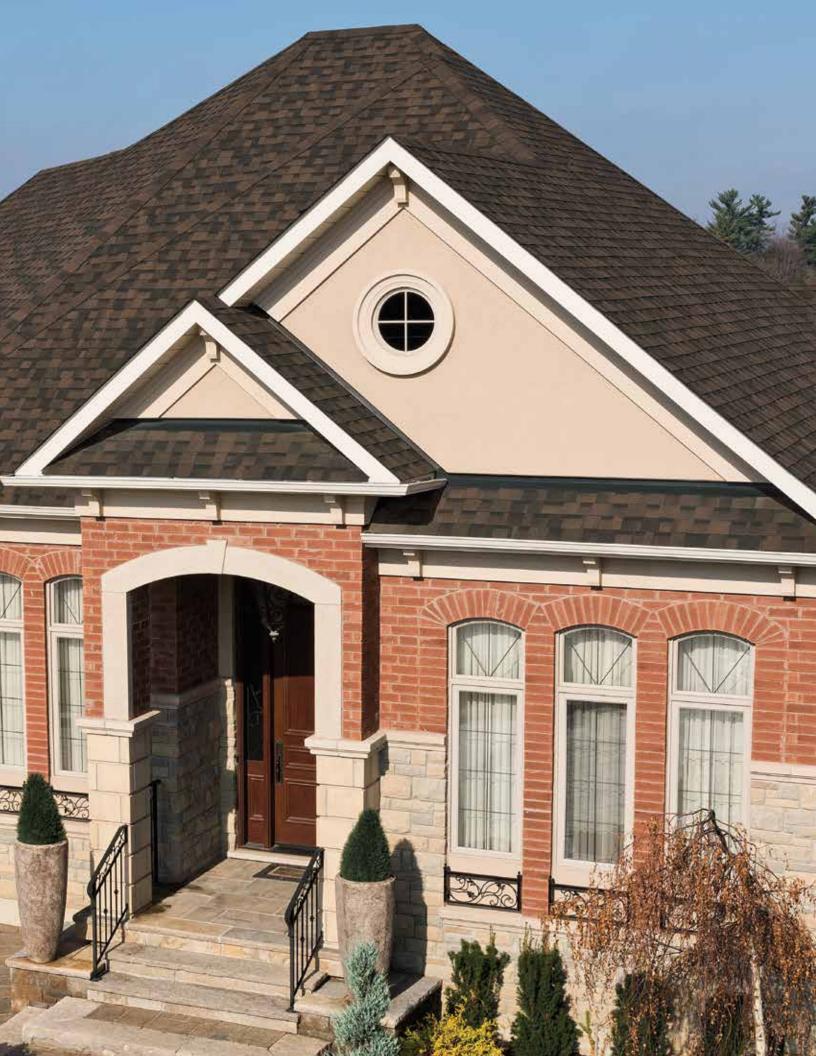

### Architectural Charm Cambridge AR shingles are layered to create shadows and depth. Eye-catching as a shake roof, they elevate your home's curb appeal.

Color Featured: Dual Brown

Note: All values shown are approximate. Product is designed and tested to comply with ASTM/CSA Standards at time of manufacture prior to packaging. See Limited Warranty for complete terms, conditions, restrictions and application requirements. <sup>2</sup>High Wind Application is required.