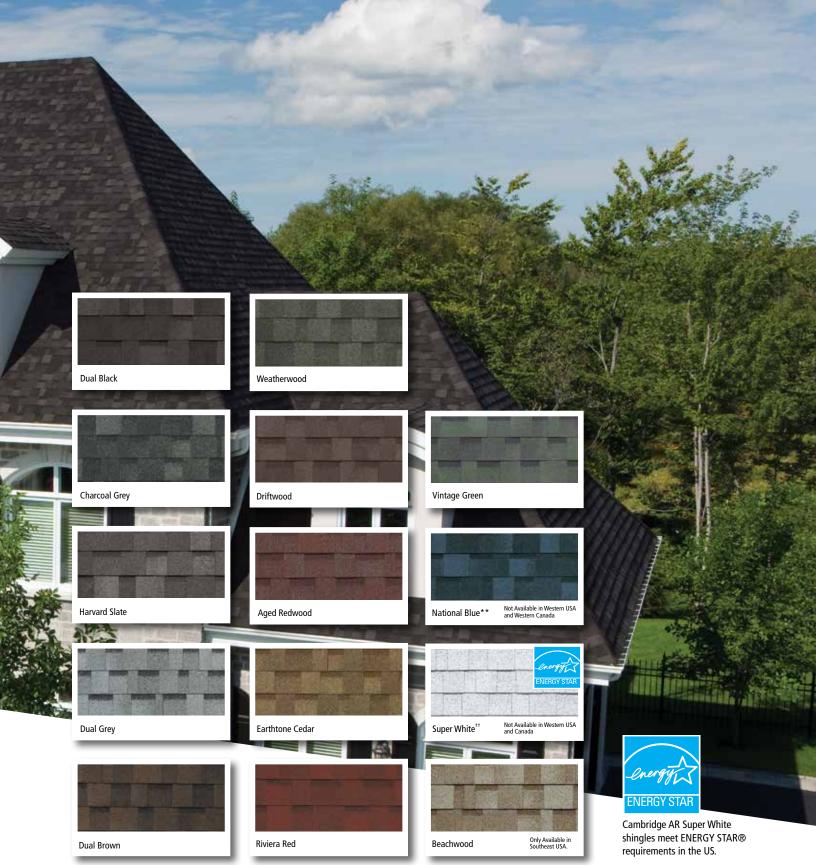

### Selecting a Color For Your Roof

To ensure complete satisfaction, please make your final color selection from several full size shingles and view a sample of the product installed on a home. Be sure to look at the color samples of all materials in natural sunlight, at different times of day to ensure that your color choices are complementary. **Colors shown in printed materials may not be accurate, and color chips do not reflect the dramatic color blends of the full shingle**.

To ensure complete satisfaction, please make your final color selection from severa full size shingles and view a sample of the product installed on a home. Be sure to look at the color samples of all materials in natural sunlight, at different times of day to ensure that your color choices are complementary. Colors shown in printed materials may not be accurate, and color chips do not reflect the dramatic color blends of the full shingle.

Shingle Swatches shown are as accurate as modern printing processes allow. Shingle chips shown do not fully represent the entire color blend range of the shingles. To ensure complete satisfaction please make your final color selection from several full size shingles and view a sample of the product installed on a home. The information in this literature is subject to change without notice. We assume no responsibility for errors that may appear in this literature.

\*\*Blue granules may fade after extensive exposure to the sun's ultraviolet rays. ++Super White is ENERGY STAR® qualified.