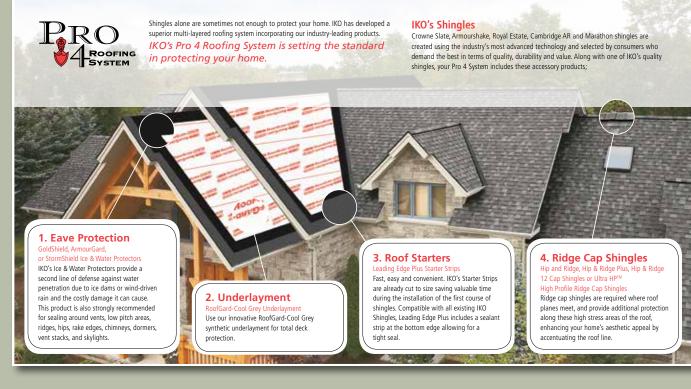

duct installed on a home. Be sure to look at the color samples of all materials in natural sunlight, at different times of day to ensure that your color choices are complementary. **Colors shown in printed materials may not be accurate, and color chips do not reflect the dramatic color blends of the full shingle**.



### Architectural Charm Cambridge AR shingles are layered to create shadows and depth. Eye-catching as a shake roof, they elevate your home's curb appeal.

Color Featured: Dual Brown





Note: All values shown are approximate. Product is designed and tested to comply with ASTM/CSA Standards at time of manufacture prior to packaging. See Limited Warranty for complete terms, conditions, restrictions and application requirements. <sup>2</sup>High Wind Application is required.



To ensure complete satisfaction, please make your final color selection from severa full size shingles and view a sample of the product installed on a home. Be sure to look at the color samples of all materials in natural sunlight, at different times of day to ensure that your color choices are complementary. Colors shown in printed materials may not be accurate, and color chips do not reflect the dramatic color blends of the full shingle.

Shingle Swatches shown are as accurate as modern printing processes allow. Shingle chips shown do not fully represent the entire color blend range of the shingles. To ensure complete satisfaction please make your final color selection from several full size shingles and view a sample of the product installed on a home. The information in this literatu