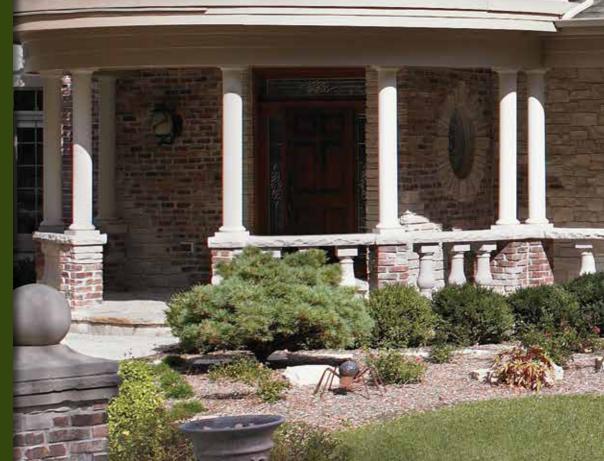

# A Time-Tested Favorite

Cambridge AR shingles are selected by consumers who demand the best in terms of quality, durability and value. Color Featured: Dual Black

### Architectural Charm Cambridge AR shingles are layered to create shadows and depth. Eye-catching as a shake roof, they elevate your home's curb appeal.

Color Featured: Dual Brown

Note: All values shown are approximate. Product is designed and tested to comply with ASTM/CSA Standards at time of manufacture prior to packaging. See Limited Warranty for complete terms, conditions, restrictions and application requirements. <sup>2</sup>High Wind Application is required.